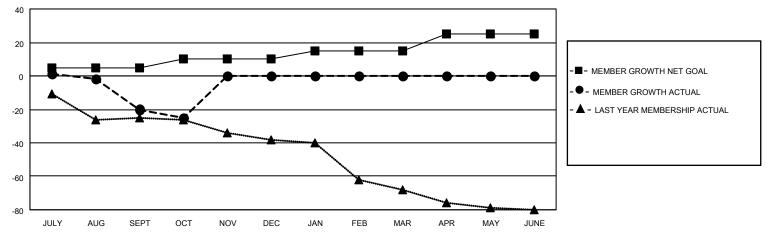

## GOALS AND ACTUAL MEMBERS CUMULATIVE

| DROPPED CLUBS: 1 |    | 11 CLUBS OF 38 ADDED 1 OR<br>MORE NEW MEMBERS | GENDER DISTRIBUTION       |              |  |
|------------------|----|-----------------------------------------------|---------------------------|--------------|--|
|                  |    | MORE NEW MEMBERS                              | MALE                      | 780 (72.22%) |  |
|                  |    |                                               | FEMALE 300 (27.78%)       |              |  |
| DROPPED MEMBERS  |    |                                               | NON BINARY                | 0 (0.00%)    |  |
|                  |    |                                               | PREFER NOT TO ANSWER      | 0 (0.00%)    |  |
| DECEASED         | 6  |                                               |                           |              |  |
| CLUB CANCELLED   | 14 | CLICK HERE FOR CUMULATIVE                     | TOTAL FAMILY UNIT MEMBERS | 95           |  |
| OTHER            | 42 | MEMBERSHIP DATA                               |                           |              |  |
| TOTAL            | 62 |                                               | FAMILY MEMBERS PAYING HAI | LF DUES 48   |  |
|                  |    |                                               |                           |              |  |

## MONTHLY MEMBERSHIP PROGRESS REPORT

LOCATION TEXAS District 2 T2 Results as of: 10/31/2021

| Clubs RESULTS FOR 2021-2022 |   |   |   | Members RESULTS FOR 2021-2022 |    |    |    |
|-----------------------------|---|---|---|-------------------------------|----|----|----|
|                             |   |   |   |                               |    |    |    |
| JULY/AUG/SEPT               | 0 | 0 | 1 | JULY/AUG/SEPT                 | 5  | 23 | 42 |
| OCT/NOV/DEC                 | 0 | 0 | 0 | OCT/NOV/DEC                   | 5  | 15 | 20 |
| JAN/FEB/MAR                 | 0 | 0 | 0 | JAN/FEB/MAR                   | 5  | 0  | 0  |
| APR/MAY/JUNE                | 1 | 0 | 0 | APR/MAY/JUNE                  | 10 | 0  | 0  |