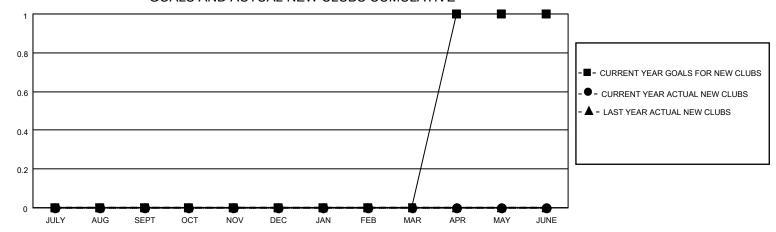

## GOALS AND ACTUAL NEW CLUBS CUMULATIVE

## MONTHLY MEMBERSHIP PROGRESS REPORT

LOCATION TEXAS District 2 T2 Results as of: 10/31/2021

| Clubs RESULTS FOR 2021-2022 |   |   |   | Members RESULTS FOR 2021-2022 |    |    |    |
|-----------------------------|---|---|---|-------------------------------|----|----|----|
|                             |   |   |   |                               |    |    |    |
| JULY/AUG/SEPT               | 0 | 0 | 1 | JULY/AUG/SEPT                 | 5  | 23 | 42 |
| OCT/NOV/DEC                 | 0 | 0 | 0 | OCT/NOV/DEC                   | 5  | 15 | 20 |
| JAN/FEB/MAR                 | 0 | 0 | 0 | JAN/FEB/MAR                   | 5  | 0  | 0  |
| APR/MAY/JUNE                | 1 | 0 | 0 | APR/MAY/JUNE                  | 10 | 0  | 0  |